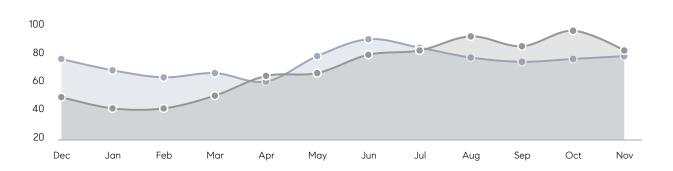

| AVERAGE DOM        | 29        | 35        | -17%     |
|                | % OF ASKING PRICE  | 104%      | 99%       |          |
|                | AVERAGE SOLD PRICE | \$659,400 | \$570,060 | 16%      |
|                | # OF CONTRACTS     | 12        | 31        | -61%     |
|                | NEW LISTINGS       | 13        | 16        | -19%     |
| Condo/Co-op/TH | AVERAGE DOM        | 63        | 71        | -11%     |
|                | % OF ASKING PRICE  | 94%       | 96%       |          |
|                | AVERAGE SOLD PRICE | \$286,250 | \$259,643 | 10%      |
|                | # OF CONTRACTS     | 5         | 10        | -50%     |
|                | NEW LISTINGS       | 6         | 11        | -45%     |

# Rutherford

### NOVEMBER 2022

### Monthly Inventory





### Contracts By Price Range



### Listings By Price Range



# COMPASS



Compass makes no representations or warranties, express or implied, with respect to future market conditions or prices of residential product at the time the subject property or any competitive property is complete and ready for occupancy or with respect to any report, study, finding, recommendation or other information provided by Compass herein. Moreover, no warranty, express or implied, is made or should be assumed regarding the accuracy, adequacy, completeness, legality, reliability, merchantability or fitness for a particular purpose of any information, in part or whole, contained herein. All material is presented with the understanding that Compass shall not be deemed to provide legal, accounting or other p