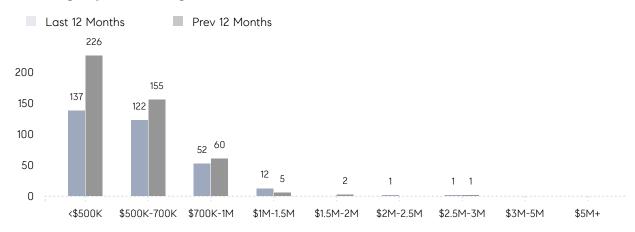

|
|                | % OF ASKING PRICE  | 104%      | 99%       |          |
|                | AVERAGE SOLD PRICE | \$659,400 | \$570,060 | 16%      |
|                | # OF CONTRACTS     | 12        | 31        | -61%     |
|                | NEW LISTINGS       | 13        | 16        | -19%     |
| Condo/Co-op/TH | AVERAGE DOM        | 63        | 71        | -11%     |
|                | % OF ASKING PRICE  | 94%       | 96%       |          |
|                | AVERAGE SOLD PRICE | \$286,250 | \$259,643 | 10%      |
|                | # OF CONTRACTS     | 5         | 10        | -50%     |
|                | NEW LISTINGS       | 6         | 11        | -45%     |

# Rutherford

### NOVEMBER 2022

### Monthly Inventory





### Contracts By Price Range



### Listings By Price Range



# COMPASS



Compass makes no representations or warranties, express or implied, with respect to future market conditions or prices of residential product at the time the subject property or any competitive property is complete and ready for occupancy or with respect to any report, study, finding, recommendation or other information provided by Compass herein. Moreover, no warranty, express or implied, is made or should be assumed regarding the accuracy, adequacy, completeness, legality, reliability, merchantability or fitness for a particular purpose of any information, in part or whole, contained herein. All material is presented with the understanding that Compass shall not be deemed to provide legal, accounting or other professional services. This is not intended to solicit the purch