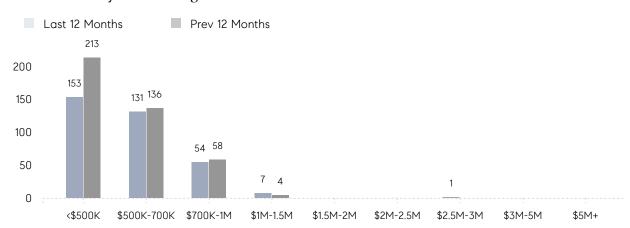

9        | 35        | -17%     |
|                | % OF ASKING PRICE  | 104%      | 99%       |          |
|                | AVERAGE SOLD PRICE | \$659,400 | \$570,060 | 16%      |
|                | # OF CONTRACTS     | 12        | 31        | -61%     |
|                | NEW LISTINGS       | 13        | 16        | -19%     |
| Condo/Co-op/TH | AVERAGE DOM        | 63        | 71        | -11%     |
|                | % OF ASKING PRICE  | 94%       | 96%       |          |
|                | AVERAGE SOLD PRICE | \$286,250 | \$259,643 | 10%      |
|                | # OF CONTRACTS     | 5         | 10        | -50%     |
|                | NEW LISTINGS       | 6         | 11        | -45%     |

# Rutherford

### NOVEMBER 2022

### Monthly Inventory





### Contracts By Price Range



### Listings By Price Range



# COMPASS



Compass makes no representations or warranties, express or implied, with respect to future market conditions or prices of residential product at the time the subject property or any competitive property is complete and ready for occupancy or with respect to any report, study, finding, recommendation or other information provided by Compass herein. Moreover, no warranty, express or implied, is made or should be assumed regarding the accuracy, adequacy, completeness, legality, reliability, merchantability or fitness for a particular purpose of any information, in part or whole, contained herein. All material is presented with the understanding that Compass shall not be deemed to provide legal, accounting or other professional services. This is no